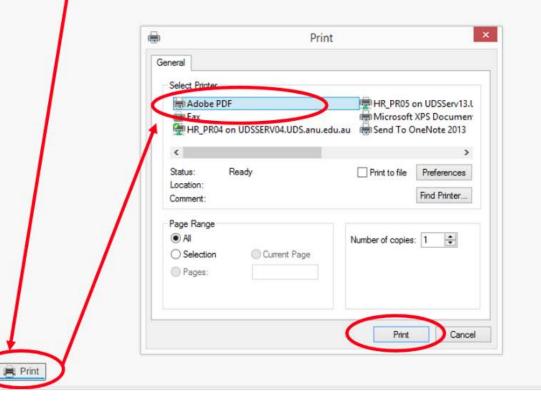

## **Printing a completion Certificate in PULSE**

| Title                                       | Completion Date     | Time | Sessi | Mod | Ass | Course Type   |
|---------------------------------------------|---------------------|------|-------|-----|-----|---------------|
| ANU Harassment, Discrimination and Bullying | 10/07/2015 10:41 AM | 36   | 5     | 1   | 0   | Scorm Package |
| ANU Indigenous Cultural Awareness           | 10/07/2015 12:05 PM | 36   | 2     | 1   | 0   | Scorm Package |
| ANU Welcome and Orientation for Staff       | 09/11/2015 2:56 PM  | 96   | 2     | 2   | 0   | Scorm Package |
| Code of Conduct                             | 10/07/2015 11:27 AM | 22   | 1     | 1   | 0   | Scorm Package |
| Comcare Work Health and Safety              | 10/07/2015 12:39 PM | 36   | 4     | 0   | 1   | Scorm Package |
| Contractor (Non-Trade) Induction            | 31/08/2015 2:12 PM  | 76   | 17    | 0   | 1   | Scorm Package |
| OSLO Training                               | 07/01/2016 3:34 PM  | 76   | 4     | 1   | 0   | Scorm Package |
| Privacy                                     | 12/10/2015 5:05 PM  | 21   | 3     | 1   | 0   | Scorm Package |
| Work Health and Safety                      | 28/07/2015 2:16 PM  | 698  | 23    | 7   | 0   | Scorm Package |